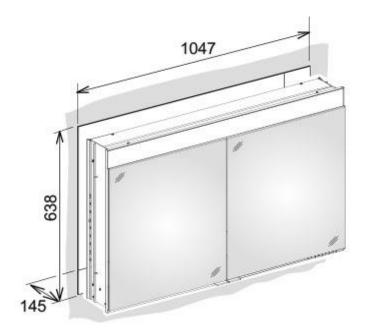

## **SPECIFICATION SHEET - bathroom accessories**

| BRAND:                         | KEUCO                                                                                                                                                                                                                                | Product Photo: |
|--------------------------------|--------------------------------------------------------------------------------------------------------------------------------------------------------------------------------------------------------------------------------------|----------------|
| ORIGIN:                        | Germany                                                                                                                                                                                                                              |                |
| SERIES:                        | ED400                                                                                                                                                                                                                                |                |
| PRODUCT<br>DESCRIPTION:        | Mirror cabinet recessed with mirror heating 2 hinged 2-sided crystal mirrored door Interior rear wall mirrored Adjustable light color from warm white to daylight Key panel with capacitive touch sensor LED 39w infinitely dimmable |                |
| MODEL No.                      | 21542 171301                                                                                                                                                                                                                         |                |
| FINISH/COLOUR:                 | Silver Anodized                                                                                                                                                                                                                      |                |
| DIMENSIONS:                    | 1047mm x 145mm x 638mm                                                                                                                                                                                                               |                |
| OPTIONAL<br>MATCHING<br>PARTS: |                                                                                                                                                                                                                                      |                |